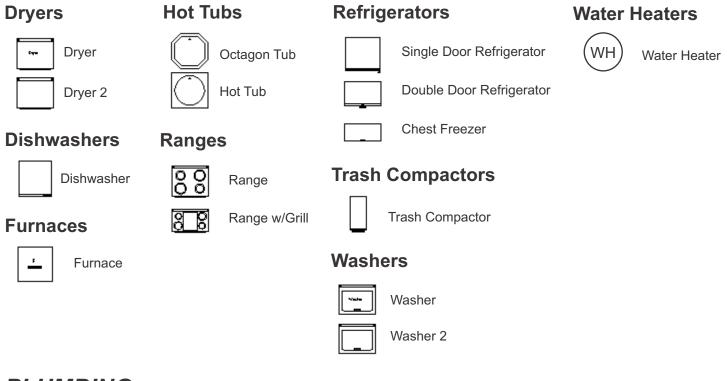

## **APPLIANCES**



## **PLUMBING**



# WALLS/WINDOWS/DOORS



## **POWER SYMBOLS**

#### Alarms/Buzzers/Bells

ML s

Security Alarm/Mag Lock

F

Fire Alarm Belll

В

Door Bell

В

Door Chime

Buzzer

Bell

Н

Horn

## **Cameras**

□ □

CCTV Weatherproof Camera

## **Control Panels**

SCP

Security Control Panel

## **Detectors**

Smoke

(c)

Carbon Monoxide

 $\langle \mathsf{F} \rangle$ 

Flame

 $\langle H \rangle$ 

Automatic Heat

 $\langle H_2 \rangle$ 

Hydrogen

## **Door Openers**



Electric Door Opener

## **Door Strikers**

ES

Electric Door Strike

#### **Fans**

 $\mathcal{O}$ 

Paddle Fan



Ceiling



Vent



True Scale Paddle



Paddle Fan

#### **Generators**



Generator

## Grounding



Ground symbol



Ground Rod

#### **Heaters**

Wall Heater



Baseboard



Baseboard w/Box



Unit Ty