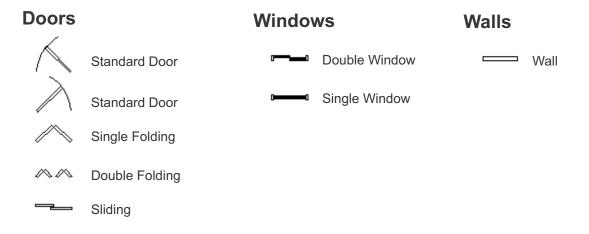

## **APPLIANCES**



## **PLUMBING**



# WALLS/WINDOWS/DOORS



## **POWER SYMBOLS**

#### Alarms/Buzzers/Bells

ML s

Security Alarm/Mag Lock

F

Fire Alarm Belll

В

Door Bell

В

Door Chime

Buzzer

Bell

Н

Horn

## **Cameras**

□ □

CCTV Weatherproof Camera

## **Control Panels**

SCP

Security Control Panel

## **Detectors**

Smoke

(c)

Carbon Monoxide

 $\langle \mathsf{F} \rangle$ 

Flame

 $\langle H \rangle$ 

Automatic Heat

 $\langle H_2 \rangle$ 

Hydrogen

## **Door Openers**



Electric Door Opener

## **Door Strikers**

ES

Electric Door Strike

#### **Fans**

 $\mathcal{O}$ 

Paddle Fan



Ceiling



Vent



True Scale Paddle



Paddle Fan

#### **Generators**



Generator

## Grounding



Ground symbol



Ground Rod

#### **Heaters**

Wall Heater



Baseboard



Baseboard w/Box



Unit Type



Resistance



Pipe Trace

## Intercoms