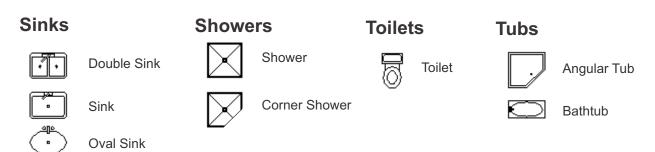

## **APPLIANCES**



## **PLUMBING**



# WALLS/WINDOWS/DOORS



## **POWER SYMBOLS**

#### Alarms/Buzzers/Bells

ML s

Security Alarm/Mag Lock

F

Fire Alarm Belll

В

Door Bell

В

Door Chime

Buzzer

Bell

Н

Horn

## **Cameras**

□ □

CCTV Weatherproof Camera

## **Control Panels**

SCP

Security Control Panel

## **Detectors**

Smoke

(c)

Carbon Monoxide

 $\langle \mathsf{F} \rangle$ 

Flame

 $\langle H \rangle$ 

Automatic Heat

 $\langle H_2 \rangle$ 

Hydrogen

## **Door Openers**



Electric Door Opener

## **Door Strikers**

ES

Electric Door Strike

#### **Fans**

 $\mathcal{O}$ 

Paddle Fan



Ceiling



Vent



True Scale Paddle



Paddle Fan

#### **Generators**



Generator

## Grounding



Ground symbol



Ground Rod

#### **Heaters**

Wall Heater



Baseboard



Baseboard w/Box



Unit Type



Resistance